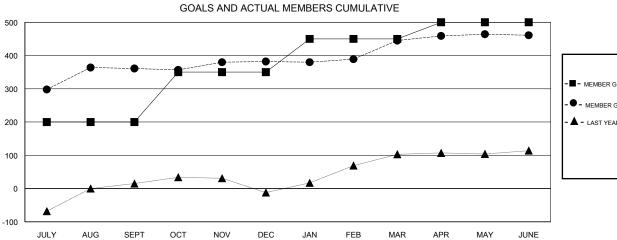

## GOALS AND ACTUAL NEW CLUBS CUMULATIVE

| -■- MEMBER GROWTH NET GOAL        |
|-----------------------------------|
| - ● - MEMBER GROWTH ACTUAL        |
| - ▲ - LAST YEAR MEMBERSHIP ACTUAL |
|                                   |
|                                   |
|                                   |
|                                   |
|                                   |