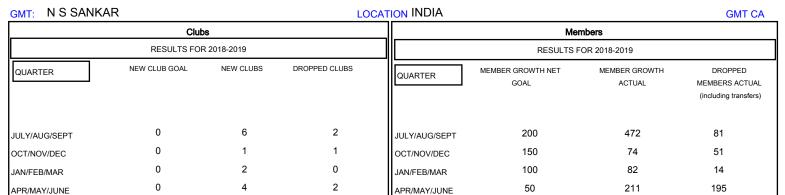

| DROPF   | PED CLUBS: 5 |     |
|---------|--------------|-----|
| DROPE   | PED MEMBERS  |     |
| DECEAS  | SED          | 17  |
| CLUB CA | ANCELLED     | 47  |
| OTHER   |              | 276 |
| TOTAL   |              | 340 |

| 91 CLUBS OF 124 ADDED 1 OR MORE<br>NEW MEMBERS | GENDER DIST<br>MALE<br>FEMALE | TRIBUTION<br>3,695 (85.75%)<br>614 (14.25%) |       |
|------------------------------------------------|-------------------------------|---------------------------------------------|-------|
|                                                | Women Percentag               | ge Fiscal Year Goal: 0%                     |       |
| CLICK HERE FOR CUMULATIVE                      | TOTAL FAMILY UNIT             | MEMBERS                                     | 1,112 |