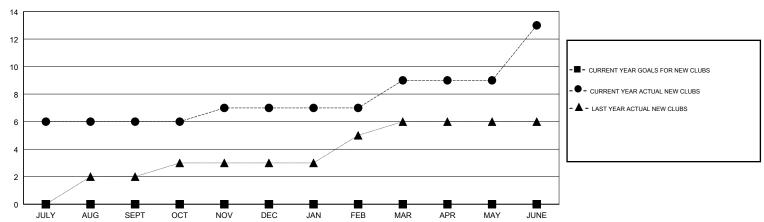

## GOALS AND ACTUAL NEW CLUBS CUMULATIVE

| -■- MEMBER GROWTH NET GOAL        |
|-----------------------------------|
| - ● - MEMBER GROWTH ACTUAL        |
| - ▲ - LAST YEAR MEMBERSHIP ACTUAL |
|                                   |
|                                   |
|                                   |
|                                   |
|                                   |